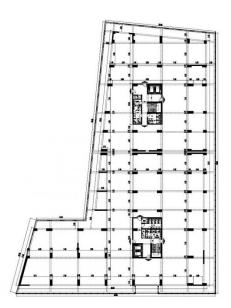

est, Sector 1, 85A Nicolae Caramfil Street

## **Building information**

| Building status      | Existing    |
|----------------------|-------------|
| Year of construction | 2012        |
| Parking ratio        | 1 / 50 sq m |
| Total building area  | 16 500 sq m |

# 

### **Commercial terms**

| Office space*      | after login * |
|--------------------|---------------|
| Parking            | after login * |
| Service charge*    | after login * |
| Minimum lease term | after login * |
| Availability       | after login * |

\* Asking terms for m<sup>2</sup>/month

Available space Building completely leased



### COPYRIGHT © iO Partners 2024. All Rights Reserved



# officefinder.ro

# Standard fit-Out



# Typical floor plan

**IMOBIL BIROURI** 3S+P+4E+5R

CARAMFIL 85A PLAN ETAJ 1-4



### Public transport

Metro: M2 Bus: 131, 205, 261, 301, 304, 335 Tram: 5

Contact

& +40 21 302 3400 More information