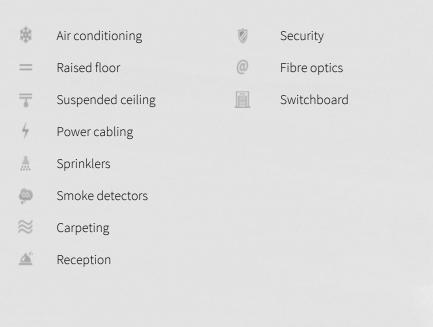

officefinder.ro

Office to let

# Art Business Center 7

Bucharest, Sector 1, 85A Nicolae Caramfil Street

## **Building information**

| Building status      | Existing    |
|----------------------|-------------|
| Year of construction | 2012        |
| Parking ratio        | 1 / 50 sq m |
| Total building area  | 16 500 sq m |

# 

### **Commercial terms**

| Office space*      | after login * |
|--------------------|---------------|
| Parking            | after login * |
| Service charge*    | after login * |
| Minimum lease term | after login * |
| Availability       | after login * |

\* Asking terms for m<sup>2</sup>/month

Available space Building completely leased



### COPYRIGHT © iO Partners 2024. All Rights Reserved



# officefinder.ro

# Standard fit-Out



# Typical floor plan

**IMOBIL BIROURI** 3S+P+4E+5R

CARAMFIL 85A PLAN ETAJ 1-4



### Public transport

Metro: M2 Bus: 131, 205, 261, 301, 304, 335 Tram: 5

Contact

& +40 21 302 3400 More information