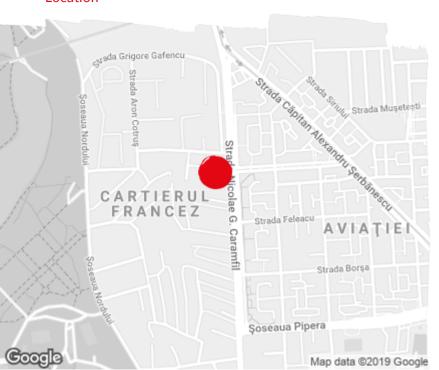

officefinder.ro

Office to let

# Art Business Center 7

Bucharest, Sector 1, 85A Nicolae Caramfil Street

## **Building information**

| Building status      | Existing    |
|----------------------|-------------|
| Year of construction | 2012        |
| Parking ratio        | 1 / 50 sq m |
| Total building area  | 16 500 sq m |

# 

### **Commercial terms**

| Office space*      | after login * |
|--------------------|---------------|
| Parking            | after login * |
| Service charge*    | after login * |
| Minimum lease term | after login * |
| Availability       | after login * |

\* Asking terms for m<sup>2</sup>/month

Available space Building completely leased



### COPYRIGHT © iO Partners 2024. All Rights Reserved



# officefinder.ro

# Standard fit-Out



# Typical floor plan

**IMOBIL BIROURI** 3S+P+4E+5R

CARAMFIL 85A PLAN ETAJ 1-4



### Public transport

Metro: M2 Bus: 131, 205, 261, 301, 304, 335 Tram: 5

Contact

& +40 21 302 3400 More information